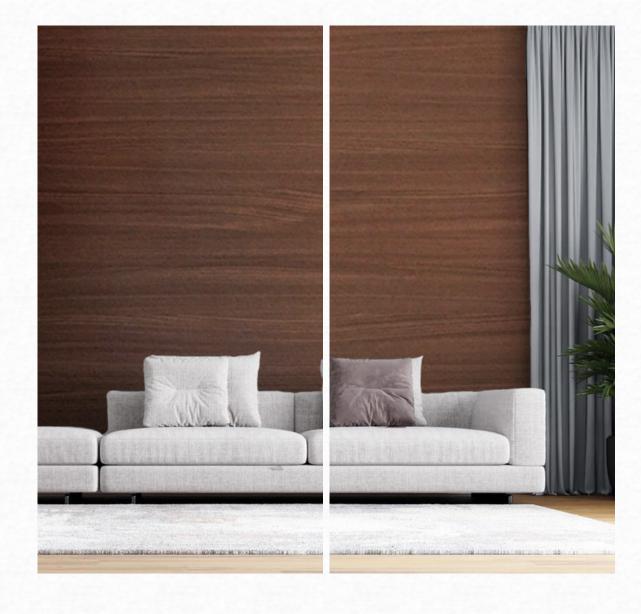

### Wood Plastic Composite (WPC)

- Fluted Indoor/ Outdoor
- Wafer Indoor/ Outdoor

**Wood Veneers** 