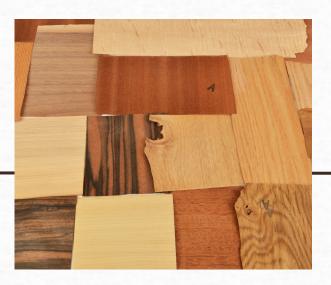

### Wood Plastic Composite (WPC)

- Fluted Indoor/ Outdoor
- Wafer Indoor/ Outdoor

**Wood Veneers** 