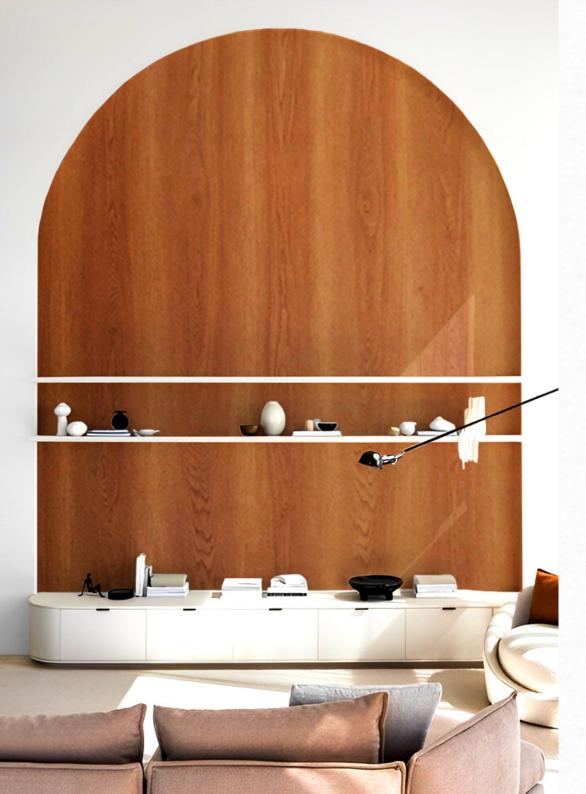

### Wood Plastic Composite (WPC)

- Fluted Indoor/ Outdoor
- Wafer Indoor/ Outdoor

**Wood Veneers** 