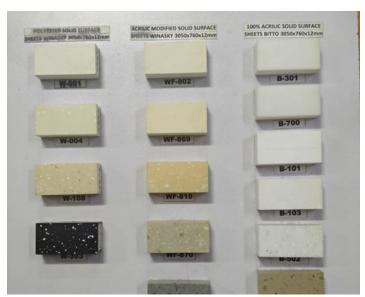

### SYNTHETIC STONES

BITTO Acrylic solid surface is a kind of artificial stone that has outstanding postforming characteristics and best with curves and shapes

- Standard Size:3050mm x 760mm x 12mm
- Polyester
- Modified Acrylic
- 100% Bitto