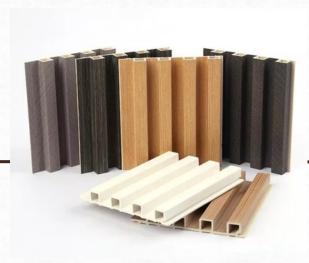

### Wood Plastic Composite (WPC)

- Fluted Indoor/ Outdoor
- Wafer Indoor/ Outdoor

**Wood Veneers** 