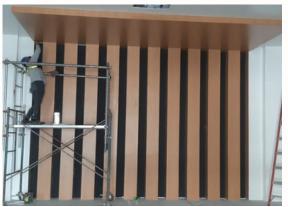

### Wood Plastic Composite (WPC)

- Fluted Indoor/ Outdoor
- Wafer Indoor/ Outdoor

**Wood Veneers** 